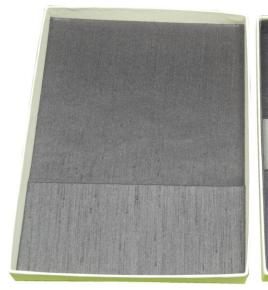

## Two-Piece Padded Box

- Pocket inside for enclosures
- Standard sizes to fit 5x7, 7x7 and 6x9 invitations
- Custom sizes available

Tufted lid Style

Tufting is an age-old style that adds elegance to

The abundance of fabric is hand pleated and pulled taunt to emphasize the padding, then finished with a crescendo of bling in the center.

## All-in-One Invitation/Mailer Box

Effective and Efficient!
Get the "Wow" effect without the "over-the-top" eye roll!

- Select from exterior paper colors of White, Warm White, Black, Gold or Silver
- Interior fabric with pocket in lid for enclosures
- Standard sizes to fit 5x7, 7x7 and 6x9 invitations
- Clear adhesive box seals included