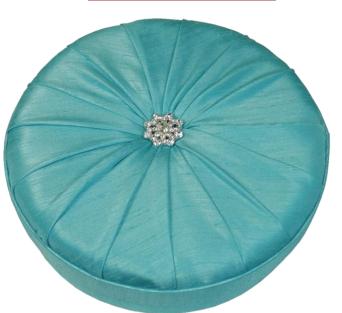

## Two-Piece Padded Box

- Pocket inside for enclosures
- Standard sizes to fit 5x7, 7x7 and 6x9 invitations
- Custom sizes available

Tufted lid Style

Tufting is an age-old style that adds elegance to

The abundance of fabric is hand pleated and pulled taunt to emphasize the padding, then finished with a crescendo of bling in the center.

treasures such as fine furniture and invitation boxes!

Create Vintage, Regal and Classic looks by altering fabric and bling selections. Tufting is available on all Invitation Box sizes and shapes, including round, square (shown), and rectangle.

Shown in Blush Shantung fabric with "Pearl & Rhinestone"
Bling and tufted lid at additional cost

Invitations by J. Grace