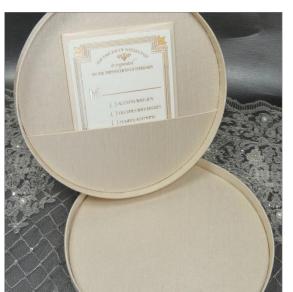

## Two-Piece Padded Box

- Pocket inside for enclosures
- Standard sizes to fit 5x7, 7x7 and 6x9 invitations
- Custom sizes available

Tufted lid Style

Tufting is an age-old style that adds elegance to

The abundance of fabric is hand pleated and pulled taunt to emphasize the padding, then finished with a crescendo of bling in the center.

## All-in-One Invitation/Mailer Box

Effective and Efficient!
Get the "Wow" effect without the "over-the-top" eye roll!

- Select from exterior paper colors of White, Warm White, Black, Gold or Silver
- Interior fabric with pocket in lid for enclosures
- Standard sizes to fit 5x7, 7x7 and 6x9 invitations
- Clear adhesive box seals included