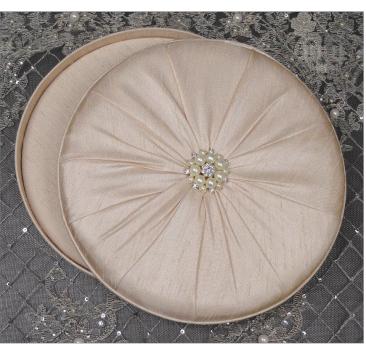

## Two-Piece Padded Box

- Pocket inside for enclosures
- Standard sizes to fit 5x7, 7x7 and 6x9 invitations
- Custom sizes available

Tufted lid Style

Tufting is an age-old style that adds elegance to

The abundance of fabric is hand pleated and pulled taunt to emphasize the padding, then finished with a crescendo of bling in the center.

treasures such as fine furniture and invitation boxes!

Create Vintage, Regal and Classic looks by altering fabric and bling selections. Tufting is available on all Invitation Box sizes and shapes, including round, square (shown), and rectangle.

Shown in Blush Shantung fabric with "Pearl & Rhinestone"
Bling and tufted lid at additional cost

Invitations by J. Grace