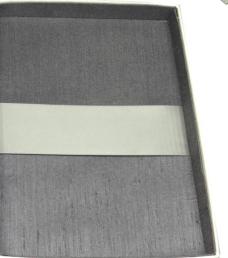

## Two-Piece Padded Box

- Pocket inside for enclosures
- Standard sizes to fit 5x7, 7x7 and 6x9 invitations
- Custom sizes available

Tufted lid Style

Tufting is an age-old style that adds elegance to

The abundance of fabric is hand pleated and pulled taunt to emphasize the padding, then finished with a crescendo of bling in the center.

## All-in-One Invitation/Mailer Box

Effective and Efficient!
Get the "Wow" effect without the "over-the-top" eye roll!

- Select from exterior paper colors of White, Warm White, Black, Gold or Silver
- Interior fabric with pocket in lid for enclosures
- Standard sizes to fit 5x7, 7x7 and 6x9 invitations
- Clear adhesive box seals included