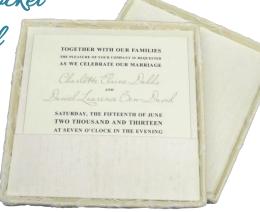

## Two-Piece Padded Box

- Pocket inside for enclosures
- Standard sizes to fit 5x7, 7x7 and 6x9 invitations
- Custom sizes available

Tufted lid Style

Tufting is an age-old style that adds elegance to

The abundance of fabric is hand pleated and pulled taunt to emphasize the padding, then finished with a crescendo of bling in the center.

treasures such as fine furniture and invitation boxes!

Create Vintage, Regal and Classic looks by altering fabric and bling selections. Tufting is available on all Invitation Box sizes and shapes, including round, square (shown), and rectangle.

Click here to view our Tufted Favor Boxes

Shown in Tiffany Blue Shantung fabric with "Starburst" Bling and tufted lid at additional cost

Shown in Ivory Shantung fabric with Blush Vintage Lace Overlay, COM Bling and tufted lid at additional cost