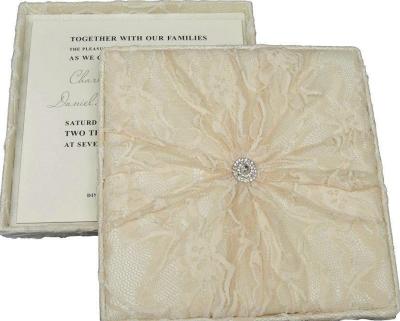

## Two-Piece Padded Box

- Pocket inside for enclosures
- Standard sizes to fit 5x7, 7x7 and 6x9 invitations
- Custom sizes available

Tufted lid Style

Tufting is an age-old style that adds elegance to

The abundance of fabric is hand pleated and pulled taunt to emphasize the padding, then finished with a crescendo of bling in the center.

treasures such as fine furniture and invitation boxes!

Create Vintage, Regal and Classic looks by altering fabric and bling selections. Tufting is available on all Invitation Box sizes and shapes, including round, square (shown), and rectangle.

Click here to view our Tufted Favor Boxes

Shown in Tiffany Blue Shantung fabric with "Starburst" Bling and tufted lid at additional cost

Shown in Ivory Shantung fabric with Blush Vintage Lace Overlay, COM Bling and tufted lid at additional cost