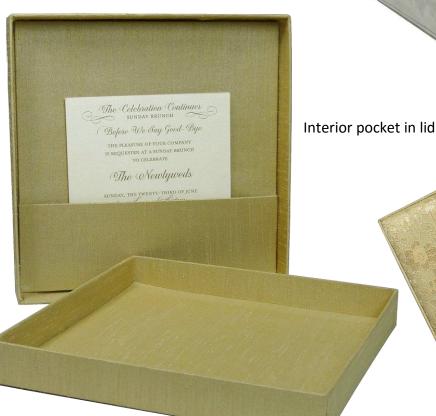

## All-in-One Invitation/Mailer Box

Effective and Efficient!
Get the "Wow" effect without the "over-the-top" eye roll!

- Select from exterior paper colors of White, Warm White, Black, Gold or Silver
- Interior fabric with pocket in lid for enclosures
- Standard sizes to fit 5x7, 7x7 and 6x9 invitations
- Clear adhesive box seals included