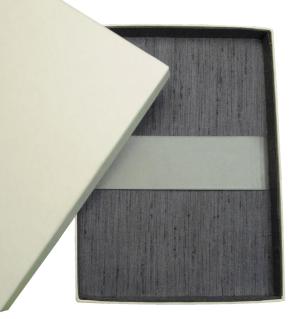

## Two-Piece Padded Box

- Pocket inside for enclosures
- Standard sizes to fit 5x7, 7x7 and 6x9 invitations
- Custom sizes available

Tufted lid Style

Tufting is an age-old style that adds elegance to

The abundance of fabric is hand pleated and pulled taunt to emphasize the padding, then finished with a crescendo of bling in the center.

## All-in-One Invitation/Mailer Box

Effective and Efficient!
Get the "Wow" effect without the "over-the-top" eye roll!

- Select from exterior paper colors of White, Warm White, Black, Gold or Silver
- Interior fabric with pocket in lid for enclosures
- Standard sizes to fit 5x7, 7x7 and 6x9 invitations
- Clear adhesive box seals included