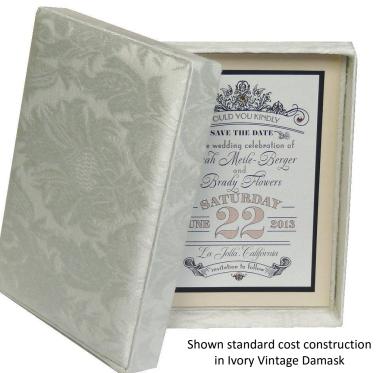

## Two-Piece Padded Box

- Pocket inside for enclosures
- Standard sizes to fit 5x7, 7x7 and 6x9 invitations
- Custom sizes available

Tufted lid Style

Tufting is an age-old style that adds elegance to

The abundance of fabric is hand pleated and pulled taunt to emphasize the padding, then finished with a crescendo of bling in the center.