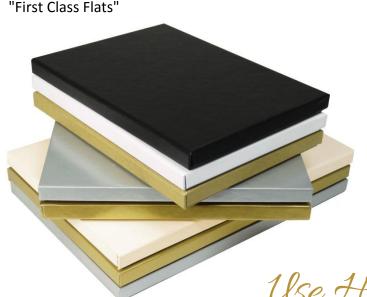

Simply select the size, color and bling/flower.

- Available in standard sizes to fit 5x7, 7x7, and 6x9 invites
- Secure with our clear adhesive seals or belly band
- Meet USPS size and weight requirements to mail as "First Class Flats"

- Select from 6 standard or 5 premium exterior papers, or provide your own.
- Choose fabric and ribbon color
- Add a mini bling or flower, insert invitation and enclosures, apply mailing label and postage ... Done!