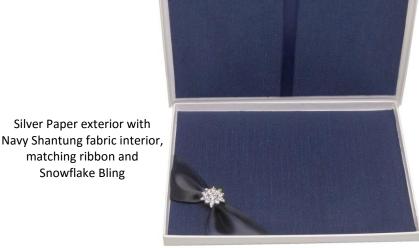

kle!

Simply select the size, color and bling/flower.



- Available in standard sizes to fit 5x7, 7x7, and 6x9 invites
- Secure with our clear adhesive seals or belly band
- Meet USPS size and weight requirements to mail as "First Class Flats"



## SIMPLY *CUVUJ*

Easy as 1-2-3!

Select a **Size** to fit the invitation ...

5x7, 7x7, 6x9

- Select a color theme ... Exterior paper, Interior fabric and ribbon (see Trend fabric selections)
- **3** Select the finishing mini **bling** ... it's that simple!



- Select from 6 standard or 5 premium exterior papers, or provide your own.
- Choose fabric and ribbon color
- Add a mini bling or flower, insert invitation and enclosures, apply mailing label and postage ... Done!

Use Horizontally or Vertically



Ivory Lace Trim and Pearl Pavé Bling





Shown in COM fabric with Ecru Chiffon Flower (see Trend flower selections)



Gold Paper exterior with Ivory Shantung fabric interior, Gold ribbon and Pearl Pavé Gold Bling



Plum Pearlique fabric interior, matching ribbon and Pearl Pavé Bling



Gold Paper exterior with Champagne Shantung fabric interior, Ivory ribbon and Fleurish Bling





Pearl Pavé 3/4"

Pearl Pavé Gold

 $\frac{3}{4}$ "







Snowflake 3/4"

<sup>7</sup>/<sub>8</sub>"