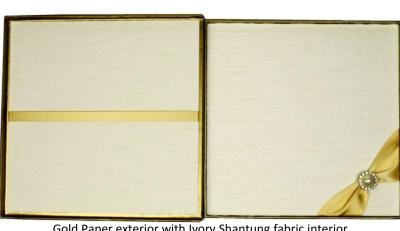

Use Horizontally or Vertically

Ivory Lace Trim and Pearl Pavé Bling

Shown in COM fabric with Ecru Chiffon Flower (see Trend flower selections)

Gold Paper exterior with Ivory Shantung fabric interior, Gold ribbon and Pearl Pavé Gold Bling