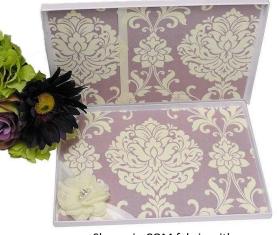

Use Horizontally or Vertically

Ivory Lace Trim and Pearl Pavé Bling

Shown in COM fabric with Ecru Chiffon Flower (see Trend flower selections)

Gold Paper exterior with Ivory Shantung fabric interior, Gold ribbon and Pearl Pavé Gold Bling