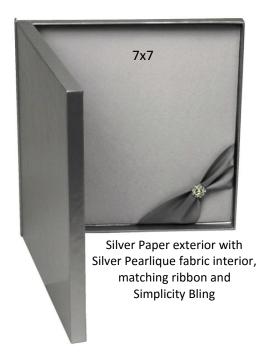

## SIMPLY *CUVUJ*

Easy as 1-2-3!

Select a **Size** to fit the invitation ...

5x7, 7x7, 6x9

- Select a color theme ... Exterior paper, Interior fabric and ribbon (see Trend fabric selections)
- **3** Select the finishing mini **bling** ... it's that simple!

- Select from 6 standard or 5 premium exterior papers, or provide your own.
- Choose fabric and ribbon color
- Add a mini bling or flower, insert invitation and enclosures, apply mailing label and postage ... Done!