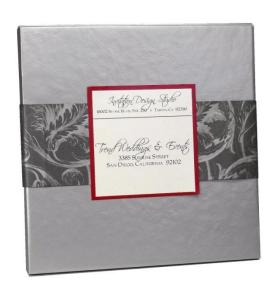

## Invitation and Mailing Box in One!

Simply Savvy is an invitation ensemble in a precise fitting, all-in-one presentation. Top quality, hinged mailing box with the interior warmth of exquisite fabric, satin ribbon, and a touch of sophisticated sparkle!

Simply select the size, color and bling/flower.

- Available in standard sizes to fit 5x7, 7x7, and 6x9 invites
- Secure with our clear adhesive seals or belly band
- Meet USPS size and weight requirements to mail as "First Class Flats"