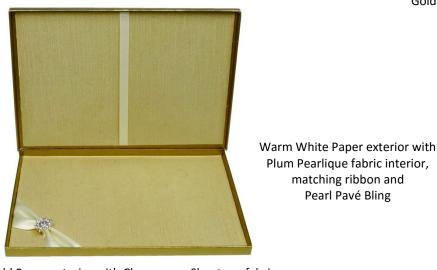

Plum Pearlique fabric interior, matching ribbon and Pearl Pavé Bling

Gold Paper exterior with Champagne Shantung fabric interior, Ivory ribbon and Fleurish Bling

Pearl Pavé 3/4"

Pearl Pavé Gold

 $\frac{3}{4}$ "