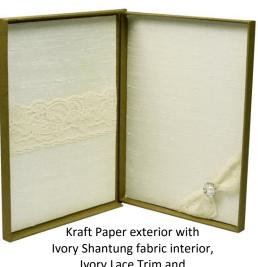

Use Horizontally or Vertically

Ivory Lace Trim and Pearl Pavé Bling

Shown in COM fabric with Ecru Chiffon Flower (see Trend flower selections)

Gold Paper exterior with Ivory Shantung fabric interior, Gold ribbon and Pearl Pavé Gold Bling