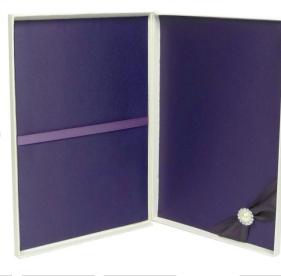

## Invitation and Mailing Box in One!

Simply Savvy is an invitation ensemble in a precise fitting, all-in-one presentation. Top quality, hinged mailing box with the interior warmth of exquisite fabric, satin ribbon, and a touch of sophisticated sparkle!

Use Horizontally or Vertically

Ivory Lace Trim and Pearl Pavé Bling

Shown in COM fabric with Ecru Chiffon Flower (see Trend flower selections)

Gold Paper exterior with Ivory Shantung fabric interior, Gold ribbon and Pearl Pavé Gold Bling

Plum Pearlique fabric interior, matching ribbon and Pearl Pavé Bling

Gold Paper exterior with Champagne Shantung fabric interior, Ivory ribbon and Fleurish Bling

Pearl Pavé 3/4"

Pearl Pavé Gold

 $\frac{3}{4}$ "