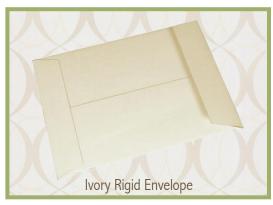

## DESIGNED FOR 5X7 INVITATIONS or SMALLER

| mpany:                                    |                                     |           | :              | Quo      | ote Date: | e Date: Order Date: |              |               | Ship Date:                              |          |  |
|-------------------------------------------|-------------------------------------|-----------|----------------|----------|-----------|---------------------|--------------|---------------|-----------------------------------------|----------|--|
| ontact:                                   |                                     | Phone     | :              | UPS      | S#:       |                     |              | Priority Mail |                                         |          |  |
| Email:                                    |                                     |           |                |          |           | RUSH (1 W           | /eek) +25%   | Drop          | Ship \$5/Box                            |          |  |
| Address:                                  |                                     |           |                |          |           |                     |              |               |                                         |          |  |
| City:                                     | State:                              | Zip Co    | de:            |          |           |                     |              |               |                                         |          |  |
| Special Instructions:                     |                                     |           |                |          |           |                     |              |               |                                         |          |  |
|                                           |                                     |           |                |          |           | RICE (circle        | •            |               |                                         | UNLOADED |  |
| A. Select a STYLE                         | B. FORMAT:                          | VERT HORT | C. COLOR       | D. QTY X | E. 10-39  |                     | 100+         | EXTENSION     | SIZE                                    | WEIGHT   |  |
| SINGLE SIDED WRAPPED PANEL                |                                     |           |                |          | Ca        | all for pricin      | g <u></u>    | ,             | 5 ¼ x 7 ¼                               | 1 oz.    |  |
| POCKET FOLIO - Ribbon Front/Pocket Back   |                                     |           |                |          |           |                     | <u> </u>     | <b>)</b>      | 5 ¼ x 7 ¼                               | 2 oz.    |  |
| BOOK FOLIO - Ribbon Right/Pocket Left     |                                     |           |                |          |           |                     | <u> </u>     | ì             | 5 3/8 x 7 1/4                           | 4 oz.    |  |
| GATE FOLIO - Ribbon Middle/2 Pockets      |                                     |           |                |          |           |                     | \$           | )             | 5 3/8 x 7 1/4                           | 4 oz.    |  |
| CLUTCH FOLIO - Ribbon Middle/Pocket Right |                                     |           |                |          |           |                     | \$           | 5             | 5 3/8 x 7 1/4                           | 4.5 oz.  |  |
| ALL-IN-ONE - Fabric Interior/Self Mailer  |                                     |           |                |          |           | \$                  |              |               | 5 ½ x 7 ½                               | 6 oz.    |  |
| MAILER BOX 2-PC - Ivory Paper             |                                     |           | lvory          |          |           |                     | 9            | •             | 5 ½ x 7 ½                               | 4 oz.    |  |
| ENVELOPE RIGID - Document Style           |                                     |           | lvory          |          |           |                     | 9            | •             | 7 x 9                                   | 2.5 oz.  |  |
| ENVELOPE COVER STOCK - Card Style         |                                     |           | Black or Ivory |          |           | $\downarrow$        | 9            | )             | 9 x 7                                   | 1.25 oz. |  |
|                                           |                                     |           |                |          |           |                     | Subtotal \$  | ·<br>)        |                                         |          |  |
| <u>LEAD TIME</u>                          | FABRIC COLORS OPT                   |           |                |          |           | 0                   | ption 1 + \$ | )             | 50% deposit due with order. Balance due |          |  |
| 10 working days standard                  | White, Ivory, Blush, Silver, Exteri |           |                |          | bon       | 0                   | ption 2 + \$ | )             |                                         |          |  |
| 5 working days +25%                       | Champagne, Pewter, and Black Bling  |           |                |          | TOTAL     |                     |              | )<br>)        | upon shipment.                          |          |  |
| CAMPLEO COMATCHEO CONTRA DO               |                                     |           |                |          |           |                     | Deposit \$   |               | -<br>-                                  |          |  |