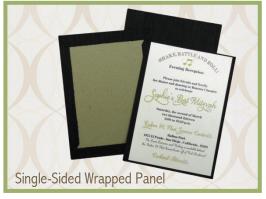

## DESIGNED FOR 5X7 INVITATIONS or SMALLER

| mpany:                                    |                                     |           | :              | Quo      | ote Date: | e Date: Order Date: |              |               | Ship Date:                              |          |  |
|-------------------------------------------|-------------------------------------|-----------|----------------|----------|-----------|---------------------|--------------|---------------|-----------------------------------------|----------|--|
| ontact:                                   |                                     | Phone     | :              | UPS      | S#:       |                     |              | Priority Mail |                                         |          |  |
| Email:                                    |                                     |           |                |          |           | RUSH (1 W           | /eek) +25%   | Drop          | Ship \$5/Box                            |          |  |
| Address:                                  |                                     |           |                |          |           |                     |              |               |                                         |          |  |
| City:                                     | State:                              | Zip Co    | de:            |          |           |                     |              |               |                                         |          |  |
| Special Instructions:                     |                                     |           |                |          |           |                     |              |               |                                         |          |  |
|                                           |                                     |           |                |          |           | RICE (circle        | •            |               |                                         | UNLOADED |  |
| A. Select a STYLE                         | B. FORMAT:                          | VERT HORT | C. COLOR       | D. QTY X | E. 10-39  |                     | 100+         | EXTENSION     | SIZE                                    | WEIGHT   |  |
| SINGLE SIDED WRAPPED PANEL                |                                     |           |                |          | Ca        | all for pricin      | g <u></u>    | ,             | 5 ¼ x 7 ¼                               | 1 oz.    |  |
| POCKET FOLIO - Ribbon Front/Pocket Back   |                                     |           |                |          |           |                     | <u> </u>     | <b>)</b>      | 5 ¼ x 7 ¼                               | 2 oz.    |  |
| BOOK FOLIO - Ribbon Right/Pocket Left     |                                     |           |                |          |           |                     | <u> </u>     | ì             | 5 3/8 x 7 1/4                           | 4 oz.    |  |
| GATE FOLIO - Ribbon Middle/2 Pockets      |                                     |           |                |          |           |                     | \$           | )             | 5 3/8 x 7 1/4                           | 4 oz.    |  |
| CLUTCH FOLIO - Ribbon Middle/Pocket Right |                                     |           |                |          |           |                     | \$           | 5             | 5 3/8 x 7 1/4                           | 4.5 oz.  |  |
| ALL-IN-ONE - Fabric Interior/Self Mailer  |                                     |           |                |          |           | \$                  |              |               | 5 ½ x 7 ½                               | 6 oz.    |  |
| MAILER BOX 2-PC - Ivory Paper             |                                     |           | lvory          |          |           |                     | 9            | •             | 5 ½ x 7 ½                               | 4 oz.    |  |
| ENVELOPE RIGID - Document Style           |                                     |           | lvory          |          |           |                     | 9            | •             | 7 x 9                                   | 2.5 oz.  |  |
| ENVELOPE COVER STOCK - Card Style         |                                     |           | Black or Ivory |          |           | $\downarrow$        | 9            | )             | 9 x 7                                   | 1.25 oz. |  |
|                                           |                                     |           |                |          |           |                     | Subtotal \$  | ·<br>)        |                                         |          |  |
| <u>LEAD TIME</u>                          | FABRIC COLORS OPT                   |           |                |          |           | 0                   | ption 1 + \$ | )             | 50% deposit due with order. Balance due |          |  |
| 10 working days standard                  | White, Ivory, Blush, Silver, Exteri |           |                |          | bon       | 0                   | ption 2 + \$ | )             |                                         |          |  |
| 5 working days +25%                       | Champagne, Pewter, and Black Bling  |           |                |          | TOTAL     |                     |              | )<br>)        | upon shipment.                          |          |  |
| CAMPLEO COMATCHEO CONTRA DO               |                                     |           |                |          |           |                     | Deposit \$   |               | -<br>-                                  |          |  |