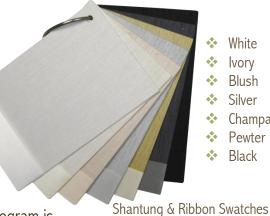

## Simply Couture

is elegance made easy!

Discerning clients will delight in the luxury of fabric folios, without the overwhelming process of making endless decisions.

- White
- Ivory
- Blush
- Silver
- Champagne
- Pewter
- Black

Our fine-tuned Simply Couture program is

designed for 5 x 7 invitations or smaller, offers 6 best-selling folio styles, 7 classic colors of poly shantung silk, and sized to fit envelope and box mailers.