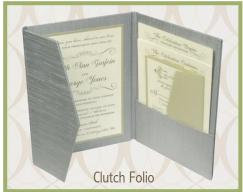

## DESIGNED FOR 5X7 INVITATIONS or SMALLER

| mpany:                                    |                                     |           | :              | Quo      | ote Date: | e Date: Order Date: |              |               | Ship Date:                              |          |  |
|-------------------------------------------|-------------------------------------|-----------|----------------|----------|-----------|---------------------|--------------|---------------|-----------------------------------------|----------|--|
| ontact:                                   |                                     | Phone     | :              | UPS      | S#:       |                     |              | Priority Mail |                                         |          |  |
| Email:                                    |                                     |           |                |          |           | RUSH (1 W           | /eek) +25%   | Drop          | Ship \$5/Box                            |          |  |
| Address:                                  |                                     |           |                |          |           |                     |              |               |                                         |          |  |
| City:                                     | State:                              | Zip Co    | de:            |          |           |                     |              |               |                                         |          |  |
| Special Instructions:                     |                                     |           |                |          |           |                     |              |               |                                         |          |  |
|                                           |                                     |           |                |          |           | RICE (circle        | •            |               |                                         | UNLOADED |  |
| A. Select a STYLE                         | B. FORMAT:                          | VERT HORT | C. COLOR       | D. QTY X | E. 10-39  |                     | 100+         | EXTENSION     | SIZE                                    | WEIGHT   |  |
| SINGLE SIDED WRAPPED PANEL                |                                     |           |                |          | Ca        | all for pricin      | g <u></u>    | ,             | 5 ¼ x 7 ¼                               | 1 oz.    |  |
| POCKET FOLIO - Ribbon Front/Pocket Back   |                                     |           |                |          |           |                     | <u> </u>     | <b>)</b>      | 5 ¼ x 7 ¼                               | 2 oz.    |  |
| BOOK FOLIO - Ribbon Right/Pocket Left     |                                     |           |                |          |           |                     | <u> </u>     | ì             | 5 3/8 x 7 1/4                           | 4 oz.    |  |
| GATE FOLIO - Ribbon Middle/2 Pockets      |                                     |           |                |          |           |                     | \$           | )             | 5 3/8 x 7 1/4                           | 4 oz.    |  |
| CLUTCH FOLIO - Ribbon Middle/Pocket Right |                                     |           |                |          |           |                     | \$           | 5             | 5 3/8 x 7 1/4                           | 4.5 oz.  |  |
| ALL-IN-ONE - Fabric Interior/Self Mailer  |                                     |           |                |          |           | \$                  |              |               | 5 ½ x 7 ½                               | 6 oz.    |  |
| MAILER BOX 2-PC - Ivory Paper             |                                     |           | lvory          |          |           |                     | 9            | •             | 5 ½ x 7 ½                               | 4 oz.    |  |
| ENVELOPE RIGID - Document Style           |                                     |           | lvory          |          |           |                     | 9            | •             | 7 x 9                                   | 2.5 oz.  |  |
| ENVELOPE COVER STOCK - Card Style         |                                     |           | Black or Ivory |          |           | $\downarrow$        | 9            | )             | 9 x 7                                   | 1.25 oz. |  |
|                                           |                                     |           |                |          |           |                     | Subtotal \$  | ·<br>)        |                                         |          |  |
| <u>LEAD TIME</u>                          | FABRIC COLORS OPT                   |           |                |          |           | 0                   | ption 1 + \$ | )             | 50% deposit due with order. Balance due |          |  |
| 10 working days standard                  | White, Ivory, Blush, Silver, Exteri |           |                |          | bon       | 0                   | ption 2 + \$ | )             |                                         |          |  |
| 5 working days +25%                       | Champagne, Pewter, and Black Bling  |           |                |          | TOTAL     |                     |              | )<br>)        | upon shipment.                          |          |  |
| CAMPLEO COMATCHEO CONTRA DO               |                                     |           |                |          |           |                     | Deposit \$   |               | -<br>-                                  |          |  |