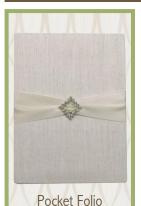

## DESIGNED FOR 5X7 INVITATIONS or SMALLER

| mpany:                                    |                                     |           | :              | Quo      | ote Date: | e Date: Order Date: |              |               | Ship Date:                              |          |  |
|-------------------------------------------|-------------------------------------|-----------|----------------|----------|-----------|---------------------|--------------|---------------|-----------------------------------------|----------|--|
| ontact:                                   |                                     | Phone     | :              | UPS      | S#:       |                     |              | Priority Mail |                                         |          |  |
| Email:                                    |                                     |           |                |          |           | RUSH (1 W           | /eek) +25%   | Drop          | Ship \$5/Box                            |          |  |
| Address:                                  |                                     |           |                |          |           |                     |              |               |                                         |          |  |
| City:                                     | State:                              | Zip Co    | de:            |          |           |                     |              |               |                                         |          |  |
| Special Instructions:                     |                                     |           |                |          |           |                     |              |               |                                         |          |  |
|                                           |                                     |           |                |          |           | RICE (circle        | •            |               |                                         | UNLOADED |  |
| A. Select a STYLE                         | B. FORMAT:                          | VERT HORT | C. COLOR       | D. QTY X | E. 10-39  |                     | 100+         | EXTENSION     | SIZE                                    | WEIGHT   |  |
| SINGLE SIDED WRAPPED PANEL                |                                     |           |                |          | Ca        | all for pricin      | g <u></u>    | ,             | 5 ¼ x 7 ¼                               | 1 oz.    |  |
| POCKET FOLIO - Ribbon Front/Pocket Back   |                                     |           |                |          |           |                     | <u> </u>     | <b>)</b>      | 5 ¼ x 7 ¼                               | 2 oz.    |  |
| BOOK FOLIO - Ribbon Right/Pocket Left     |                                     |           |                |          |           |                     | <u> </u>     | ì             | 5 3/8 x 7 1/4                           | 4 oz.    |  |
| GATE FOLIO - Ribbon Middle/2 Pockets      |                                     |           |                |          |           |                     | \$           | )             | 5 3/8 x 7 1/4                           | 4 oz.    |  |
| CLUTCH FOLIO - Ribbon Middle/Pocket Right |                                     |           |                |          |           |                     | \$           | 5             | 5 3/8 x 7 1/4                           | 4.5 oz.  |  |
| ALL-IN-ONE - Fabric Interior/Self Mailer  |                                     |           |                |          |           | \$                  |              |               | 5 ½ x 7 ½                               | 6 oz.    |  |
| MAILER BOX 2-PC - Ivory Paper             |                                     |           | lvory          |          |           |                     | 9            | •             | 5 ½ x 7 ½                               | 4 oz.    |  |
| ENVELOPE RIGID - Document Style           |                                     |           | lvory          |          |           |                     | 9            | •             | 7 x 9                                   | 2.5 oz.  |  |
| ENVELOPE COVER STOCK - Card Style         |                                     |           | Black or Ivory |          |           | $\downarrow$        | 9            | )             | 9 x 7                                   | 1.25 oz. |  |
|                                           |                                     |           |                |          |           |                     | Subtotal \$  | ·<br>)        |                                         |          |  |
| <u>LEAD TIME</u>                          | FABRIC COLORS OPT                   |           |                |          |           | 0                   | ption 1 + \$ | )             | 50% deposit due with order. Balance due |          |  |
| 10 working days standard                  | White, Ivory, Blush, Silver, Exteri |           |                |          | bon       | 0                   | ption 2 + \$ | )             |                                         |          |  |
| 5 working days +25%                       | Champagne, Pewter, and Black Bling  |           |                |          | TOTAL     |                     |              | )<br>)        | upon shipment.                          |          |  |
| CAMPLEO COMATCHEO CONTRA DO               |                                     |           |                |          |           |                     | Deposit \$   |               | -<br>-                                  |          |  |