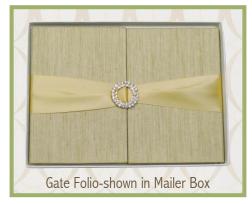

## DESIGNED FOR 5X7 INVITATIONS or SMALLER

| mpany:                                    |                                     |           | :              | Quo      | ote Date: | e Date: Order Date: |              |               | Ship Date:                              |          |  |
|-------------------------------------------|-------------------------------------|-----------|----------------|----------|-----------|---------------------|--------------|---------------|-----------------------------------------|----------|--|
| ontact:                                   |                                     | Phone     | :              | UPS      | S#:       |                     |              | Priority Mail |                                         |          |  |
| Email:                                    |                                     |           |                |          |           | RUSH (1 W           | /eek) +25%   | Drop          | Ship \$5/Box                            |          |  |
| Address:                                  |                                     |           |                |          |           |                     |              |               |                                         |          |  |
| City:                                     | State:                              | Zip Co    | de:            |          |           |                     |              |               |                                         |          |  |
| Special Instructions:                     |                                     |           |                |          |           |                     |              |               |                                         |          |  |
|                                           |                                     |           |                |          |           | RICE (circle        | •            |               |                                         | UNLOADED |  |
| A. Select a STYLE                         | B. FORMAT:                          | VERT HORT | C. COLOR       | D. QTY X | E. 10-39  |                     | 100+         | EXTENSION     | SIZE                                    | WEIGHT   |  |
| SINGLE SIDED WRAPPED PANEL                |                                     |           |                |          | Ca        | all for pricin      | g <u></u>    | ,             | 5 ¼ x 7 ¼                               | 1 oz.    |  |
| POCKET FOLIO - Ribbon Front/Pocket Back   |                                     |           |                |          |           |                     | <u> </u>     | <b>)</b>      | 5 ¼ x 7 ¼                               | 2 oz.    |  |
| BOOK FOLIO - Ribbon Right/Pocket Left     |                                     |           |                |          |           |                     | <u> </u>     | ì             | 5 3/8 x 7 1/4                           | 4 oz.    |  |
| GATE FOLIO - Ribbon Middle/2 Pockets      |                                     |           |                |          |           |                     | \$           | )             | 5 3/8 x 7 1/4                           | 4 oz.    |  |
| CLUTCH FOLIO - Ribbon Middle/Pocket Right |                                     |           |                |          |           |                     | \$           | 5             | 5 3/8 x 7 1/4                           | 4.5 oz.  |  |
| ALL-IN-ONE - Fabric Interior/Self Mailer  |                                     |           |                |          |           | \$                  |              |               | 5 ½ x 7 ½                               | 6 oz.    |  |
| MAILER BOX 2-PC - Ivory Paper             |                                     |           | lvory          |          |           |                     | 9            | •             | 5 ½ x 7 ½                               | 4 oz.    |  |
| ENVELOPE RIGID - Document Style           |                                     |           | lvory          |          |           |                     | 9            | •             | 7 x 9                                   | 2.5 oz.  |  |
| ENVELOPE COVER STOCK - Card Style         |                                     |           | Black or Ivory |          |           | $\downarrow$        | 9            | )             | 9 x 7                                   | 1.25 oz. |  |
|                                           |                                     |           |                |          |           |                     | Subtotal \$  | ·<br>)        |                                         |          |  |
| <u>LEAD TIME</u>                          | FABRIC COLORS OPT                   |           |                |          |           | 0                   | ption 1 + \$ | )             | 50% deposit due with order. Balance due |          |  |
| 10 working days standard                  | White, Ivory, Blush, Silver, Exteri |           |                |          | bon       | 0                   | ption 2 + \$ | )             |                                         |          |  |
| 5 working days +25%                       | Champagne, Pewter, and Black Bling  |           |                |          | TOTAL     |                     |              | )<br>)        | upon shipment.                          |          |  |
| CAMPLEO COMATCHEO CONTRA DO               |                                     |           |                |          |           |                     | Deposit \$   |               | -<br>-                                  |          |  |