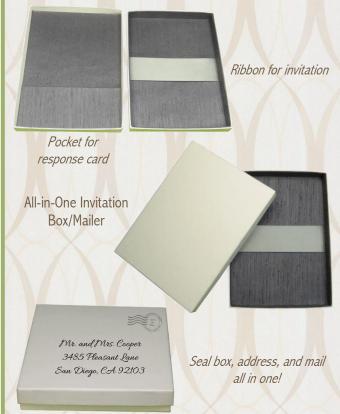

## DESIGNED FOR 5X7 INVITATIONS or SMALLER

| mpany:                                    |                                     |           | :              | Quo      | ote Date: | e Date: Order Date: |              |               | Ship Date:                              |          |  |
|-------------------------------------------|-------------------------------------|-----------|----------------|----------|-----------|---------------------|--------------|---------------|-----------------------------------------|----------|--|
| ontact:                                   |                                     | Phone     | :              | UPS      | S#:       |                     |              | Priority Mail |                                         |          |  |
| Email:                                    |                                     |           |                |          |           | RUSH (1 W           | /eek) +25%   | Drop          | Ship \$5/Box                            |          |  |
| Address:                                  |                                     |           |                |          |           |                     |              |               |                                         |          |  |
| City:                                     | State:                              | Zip Co    | de:            |          |           |                     |              |               |                                         |          |  |
| Special Instructions:                     |                                     |           |                |          |           |                     |              |               |                                         |          |  |
|                                           |                                     |           |                |          |           | RICE (circle        | •            |               |                                         | UNLOADED |  |
| A. Select a STYLE                         | B. FORMAT:                          | VERT HORT | C. COLOR       | D. QTY X | E. 10-39  |                     | 100+         | EXTENSION     | SIZE                                    | WEIGHT   |  |
| SINGLE SIDED WRAPPED PANEL                |                                     |           |                |          | Ca        | all for pricin      | g <u></u>    | ,             | 5 ¼ x 7 ¼                               | 1 oz.    |  |
| POCKET FOLIO - Ribbon Front/Pocket Back   |                                     |           |                |          |           |                     | <u> </u>     | <b>)</b>      | 5 ¼ x 7 ¼                               | 2 oz.    |  |
| BOOK FOLIO - Ribbon Right/Pocket Left     |                                     |           |                |          |           |                     | <u> </u>     | ì             | 5 3/8 x 7 1/4                           | 4 oz.    |  |
| GATE FOLIO - Ribbon Middle/2 Pockets      |                                     |           |                |          |           |                     | \$           | )             | 5 3/8 x 7 1/4                           | 4 oz.    |  |
| CLUTCH FOLIO - Ribbon Middle/Pocket Right |                                     |           |                |          |           |                     | \$           | 5             | 5 3/8 x 7 1/4                           | 4.5 oz.  |  |
| ALL-IN-ONE - Fabric Interior/Self Mailer  |                                     |           |                |          |           | \$                  |              |               | 5 ½ x 7 ½                               | 6 oz.    |  |
| MAILER BOX 2-PC - Ivory Paper             |                                     |           | lvory          |          |           |                     | 9            | •             | 5 ½ x 7 ½                               | 4 oz.    |  |
| ENVELOPE RIGID - Document Style           |                                     |           | lvory          |          |           |                     | 9            | •             | 7 x 9                                   | 2.5 oz.  |  |
| ENVELOPE COVER STOCK - Card Style         |                                     |           | Black or Ivory |          |           | $\downarrow$        | 9            | )             | 9 x 7                                   | 1.25 oz. |  |
|                                           |                                     |           |                |          |           |                     | Subtotal \$  | ·<br>)        |                                         |          |  |
| <u>LEAD TIME</u>                          | FABRIC COLORS OPT                   |           |                |          |           | 0                   | ption 1 + \$ | )             | 50% deposit due with order. Balance due |          |  |
| 10 working days standard                  | White, Ivory, Blush, Silver, Exteri |           |                |          | bon       | 0                   | ption 2 + \$ | )             |                                         |          |  |
| 5 working days +25%                       | Champagne, Pewter, and Black Bling  |           |                |          | TOTAL     |                     |              | )<br>)        | upon shipment.                          |          |  |
| CAMPLEO COMATCHEO CONTRA DO               |                                     |           |                |          |           |                     | Deposit \$   |               | -<br>-                                  |          |  |