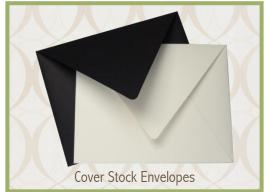

## DESIGNED FOR 5X7 INVITATIONS or SMALLER

| mpany:                                    |                                     |           | :              | Quo      | ote Date: | e Date: Order Date: |              |               | Ship Date:                              |          |  |
|-------------------------------------------|-------------------------------------|-----------|----------------|----------|-----------|---------------------|--------------|---------------|-----------------------------------------|----------|--|
| ontact:                                   |                                     | Phone     | :              | UPS      | S#:       |                     |              | Priority Mail |                                         |          |  |
| Email:                                    |                                     |           |                |          |           | RUSH (1 W           | /eek) +25%   | Drop          | Ship \$5/Box                            |          |  |
| Address:                                  |                                     |           |                |          |           |                     |              |               |                                         |          |  |
| City:                                     | State:                              | Zip Co    | de:            |          |           |                     |              |               |                                         |          |  |
| Special Instructions:                     |                                     |           |                |          |           |                     |              |               |                                         |          |  |
|                                           |                                     |           |                |          |           | RICE (circle        | •            |               |                                         | UNLOADED |  |
| A. Select a STYLE                         | B. FORMAT:                          | VERT HORT | C. COLOR       | D. QTY X | E. 10-39  |                     | 100+         | EXTENSION     | SIZE                                    | WEIGHT   |  |
| SINGLE SIDED WRAPPED PANEL                |                                     |           |                |          | Ca        | all for pricin      | g <u></u>    | ,             | 5 ¼ x 7 ¼                               | 1 oz.    |  |
| POCKET FOLIO - Ribbon Front/Pocket Back   |                                     |           |                |          |           |                     | <u> </u>     | <b>)</b>      | 5 ¼ x 7 ¼                               | 2 oz.    |  |
| BOOK FOLIO - Ribbon Right/Pocket Left     |                                     |           |                |          |           |                     | <u> </u>     | ì             | 5 3/8 x 7 1/4                           | 4 oz.    |  |
| GATE FOLIO - Ribbon Middle/2 Pockets      |                                     |           |                |          |           |                     | \$           | )             | 5 3/8 x 7 1/4                           | 4 oz.    |  |
| CLUTCH FOLIO - Ribbon Middle/Pocket Right |                                     |           |                |          |           |                     | \$           | 5             | 5 3/8 x 7 1/4                           | 4.5 oz.  |  |
| ALL-IN-ONE - Fabric Interior/Self Mailer  |                                     |           |                |          |           | \$                  |              |               | 5 ½ x 7 ½                               | 6 oz.    |  |
| MAILER BOX 2-PC - Ivory Paper             |                                     |           | lvory          |          |           |                     | 9            | •             | 5 ½ x 7 ½                               | 4 oz.    |  |
| ENVELOPE RIGID - Document Style           |                                     |           | lvory          |          |           |                     | 9            | •             | 7 x 9                                   | 2.5 oz.  |  |
| ENVELOPE COVER STOCK - Card Style         |                                     |           | Black or Ivory |          |           | $\downarrow$        | 9            | )             | 9 x 7                                   | 1.25 oz. |  |
|                                           |                                     |           |                |          |           |                     | Subtotal \$  | ·<br>)        |                                         |          |  |
| <u>LEAD TIME</u>                          | FABRIC COLORS OPT                   |           |                |          |           | 0                   | ption 1 + \$ | )             | 50% deposit due with order. Balance due |          |  |
| 10 working days standard                  | White, Ivory, Blush, Silver, Exteri |           |                |          | bon       | 0                   | ption 2 + \$ | )             |                                         |          |  |
| 5 working days +25%                       | Champagne, Pewter, and Black Bling  |           |                |          | TOTAL     |                     |              | )<br>)        | upon shipment.                          |          |  |
| CAMPLEO COMATCHEO CONTRA DO               |                                     |           |                |          |           |                     | Deposit \$   |               | -<br>-                                  |          |  |