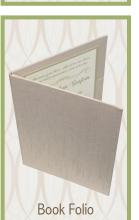

## DESIGNED FOR 5X7 INVITATIONS or SMALLER

| mpany:                                    |                                     |           | :              | Quo      | ote Date: | e Date: Order Date: |              |               | Ship Date:                              |          |  |
|-------------------------------------------|-------------------------------------|-----------|----------------|----------|-----------|---------------------|--------------|---------------|-----------------------------------------|----------|--|
| ontact:                                   |                                     | Phone     | :              | UPS      | S#:       |                     |              | Priority Mail |                                         |          |  |
| Email:                                    |                                     |           |                |          |           | RUSH (1 W           | /eek) +25%   | Drop          | Ship \$5/Box                            |          |  |
| Address:                                  |                                     |           |                |          |           |                     |              |               |                                         |          |  |
| City:                                     | State:                              | Zip Co    | de:            |          |           |                     |              |               |                                         |          |  |
| Special Instructions:                     |                                     |           |                |          |           |                     |              |               |                                         |          |  |
|                                           |                                     |           |                |          |           | RICE (circle        | •            |               |                                         | UNLOADED |  |
| A. Select a STYLE                         | B. FORMAT:                          | VERT HORT | C. COLOR       | D. QTY X | E. 10-39  |                     | 100+         | EXTENSION     | SIZE                                    | WEIGHT   |  |
| SINGLE SIDED WRAPPED PANEL                |                                     |           |                |          | Ca        | all for pricin      | g <u></u>    | ,             | 5 ¼ x 7 ¼                               | 1 oz.    |  |
| POCKET FOLIO - Ribbon Front/Pocket Back   |                                     |           |                |          |           |                     | <u> </u>     | <b>)</b>      | 5 ¼ x 7 ¼                               | 2 oz.    |  |
| BOOK FOLIO - Ribbon Right/Pocket Left     |                                     |           |                |          |           |                     | <u> </u>     | ì             | 5 3/8 x 7 1/4                           | 4 oz.    |  |
| GATE FOLIO - Ribbon Middle/2 Pockets      |                                     |           |                |          |           |                     | \$           | )             | 5 3/8 x 7 1/4                           | 4 oz.    |  |
| CLUTCH FOLIO - Ribbon Middle/Pocket Right |                                     |           |                |          |           |                     | \$           | 5             | 5 3/8 x 7 1/4                           | 4.5 oz.  |  |
| ALL-IN-ONE - Fabric Interior/Self Mailer  |                                     |           |                |          |           | \$                  |              |               | 5 ½ x 7 ½                               | 6 oz.    |  |
| MAILER BOX 2-PC - Ivory Paper             |                                     |           | lvory          |          |           |                     | 9            | •             | 5 ½ x 7 ½                               | 4 oz.    |  |
| ENVELOPE RIGID - Document Style           |                                     |           | lvory          |          |           |                     | 9            | •             | 7 x 9                                   | 2.5 oz.  |  |
| ENVELOPE COVER STOCK - Card Style         |                                     |           | Black or Ivory |          |           | $\downarrow$        | 9            | )             | 9 x 7                                   | 1.25 oz. |  |
|                                           |                                     |           |                |          |           |                     | Subtotal \$  | ·<br>)        |                                         |          |  |
| <u>LEAD TIME</u>                          | FABRIC COLORS OPT                   |           |                |          |           | 0                   | ption 1 + \$ | )             | 50% deposit due with order. Balance due |          |  |
| 10 working days standard                  | White, Ivory, Blush, Silver, Exteri |           |                |          | bon       | 0                   | ption 2 + \$ | )             |                                         |          |  |
| 5 working days +25%                       | Champagne, Pewter, and Black Bling  |           |                |          | TOTAL     |                     |              | )<br>)        | upon shipment.                          |          |  |
| CAMPLEO COMATCHEO CONTRA DO               |                                     |           |                |          |           |                     | Deposit \$   |               | -<br>-                                  |          |  |