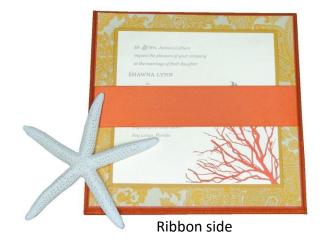

Pocket Folio

- Two-sided
- Invitation ribbon on one side, pocket on reverse included
- Standard sizes to fit 5x7, 7x7 and 6x9 invitations
- Custom sizes available

Folio Edge Options

Folios have <u>Flush Edges</u> unless Stepped Edges are requested

Shown with Lace at additional cost

HRISTMAS

Pocket side

Shown with "Eternity" Bling at additional cost

Shown with "Lillian" Lace Overlay corner at additional cost

Shown with artisanal textured paper band, COM ribbon, and "Starfish" Bling at additional cost