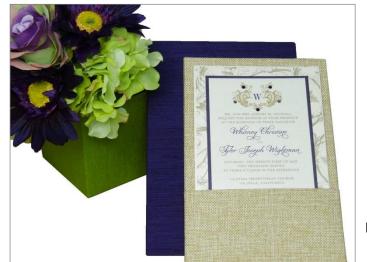

Shown with Lace at additional cost

HRISTMAS

Pocket side

Shown with "Eternity" Bling at additional cost

Shown with "Lillian" Lace Overlay corner at additional cost

Shown with artisanal textured paper band, COM ribbon, and "Starfish" Bling at additional cost

hristmas

Shown with additional ribbon, and flower adornment at additional cost

Shown with "Timeless" Bling at additional cost

Shown with "Starburst" Bling at additional cost

Shown with "Eternity" and COM Bling at additional cost