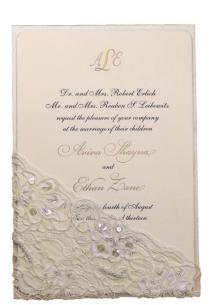

Shown with Lace at additional cost

HRISTMAS

Pocket side

Shown with "Eternity" Bling at additional cost

Shown with "Lillian" Lace Overlay corner at additional cost

Shown with artisanal textured paper band, COM ribbon, and "Starfish" Bling at additional cost