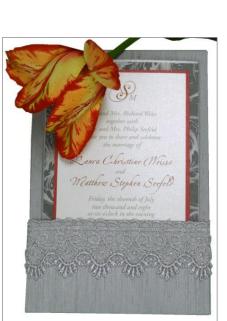

Shown with Lace at additional cost

HRISTMAS

Pocket side

Shown with "Eternity" Bling at additional cost

Shown with "Lillian" Lace Overlay corner at additional cost

Shown with artisanal textured paper band, COM ribbon, and "Starfish" Bling at additional cost

hristmas

Shown with additional ribbon, and flower adornment at additional cost

Shown with "Timeless" Bling at additional cost

Shown with "Starburst" Bling at additional cost

Shown with "Eternity" and COM Bling at additional cost