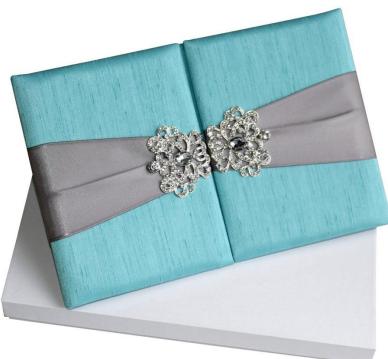

## Warm weather, cold feet!

Quantity of 205 **Tiffany** Shantung Padded Gate Folios sized to hold a 9"x6" invitation. Silver 2½" satin ribbon with Legacy Pair buckles.

White 2-Piece mailing boxes to fit.