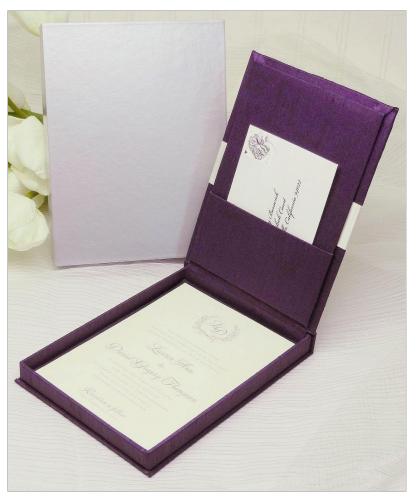

## Queen for a Day!

Quantity of 110 Regal **Amethyst** Shantung Padded Bookfold Invitation Box sized to hold a 5"x7" invitation. Ivory satin ribbon with Silver Eternity buckle.

Silver 2-Piece mailing boxes to fit.