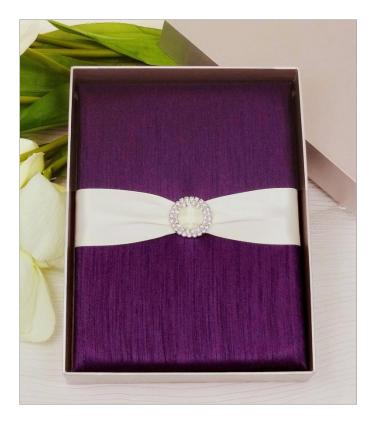

## Queen for a Day!

Quantity of 110 Regal **Amethyst** Shantung Padded Bookfold Invitation Box sized to hold a 5"x7" invitation. Ivory satin ribbon with Silver Eternity buckle.

Silver 2-Piece mailing boxes to fit.