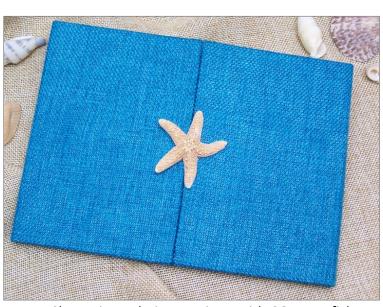

with "Crest" Bling at additional cost

ribbon on front, COM flower adornment, and "Pavé" Bling at additional cost

Shown in Teal Vintage Linen with COM starfish accent for a destination coastal event