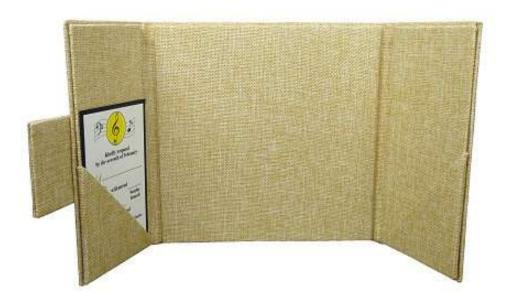

## Embellishment Tab Detail

Shown in Gold Vintage Linen fabric with embellishment tab front and slanted interior pockets