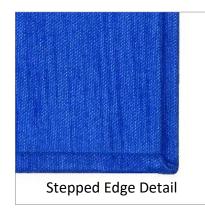

## Folio Edge Options

Folios have **Flush Edges** unless Stepped Edges are requested

Flush Edge Detail

Interior Ribbon Detail

exterior and Fuchsia Shantung interior, with extra exterior ribbon and "Eternity Gold" Bling at additional cost