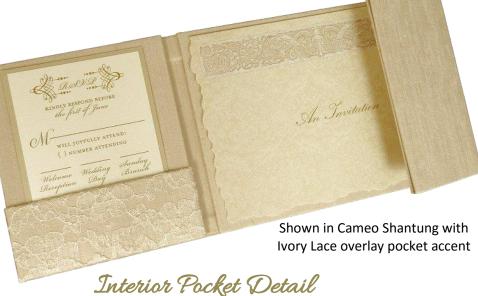

## 在在产生的主动的主动的1000mm BACK to Invitation Folios

- Interior ribbon included
- Pockets or ribbon inside for enclosures
- Standard sizes to fit 5x7, 7x7 and 6x9 invitations
- Custom sizes available

Shown with extra exterior ribbon, and "Regal" Bling (Pair) at additional cost