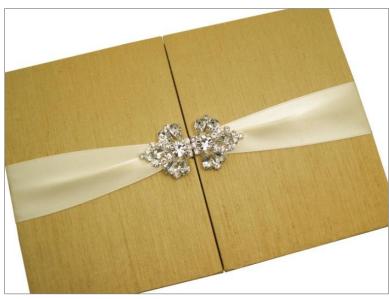

## 在在产生的主动的主动的1000mm BACK to Invitation Folios

- Interior ribbon included
- Pockets or ribbon inside for enclosures
- Standard sizes to fit 5x7, 7x7 and 6x9 invitations
- Custom sizes available

Shown with extra exterior ribbon, and "Regal" Bling (Pair) at additional cost