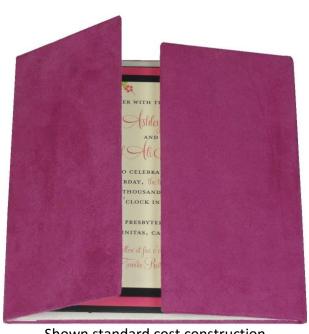

Shown with extra exterior ribbon, and "Legacy" Bling at additional cost

Shown in "offset" opening design with extra exterior ribbon, lace overlay and Ecru Chiffon Flower at additional cost

Shown standard cost construction