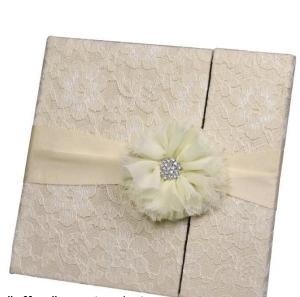

Shown with extra exterior ribbon, and "Legacy" Bling at additional cost

Shown in "offset" opening design with extra exterior ribbon, lace overlay and Ecru Chiffon Flower at additional cost

Shown standard cost construction