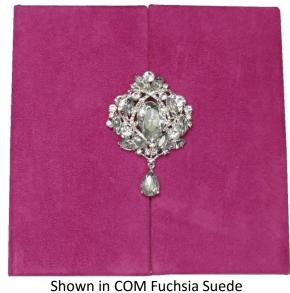

## 在在产生的主动的主动的1000mm BACK to Invitation Folios

- Interior ribbon included
- Pockets or ribbon inside for enclosures
- Standard sizes to fit 5x7, 7x7 and 6x9 invitations
- Custom sizes available

Shown with extra exterior ribbon, and "Regal" Bling (Pair) at additional cost

with "Crest" Bling at additional cost

ribbon on front, COM flower adornment, and "Pavé" Bling at additional cost

Shown in Teal Vintage Linen with COM starfish accent for a destination coastal event