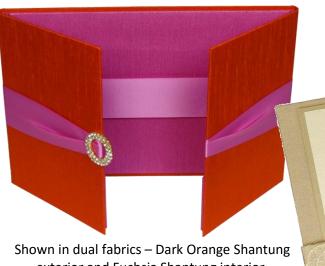

## Folio Edge Options

Folios have **Flush Edges** unless Stepped Edges are requested

Flush Edge Detail

Interior Ribbon Detail

exterior and Fuchsia Shantung interior, with extra exterior ribbon and "Eternity Gold" Bling at additional cost