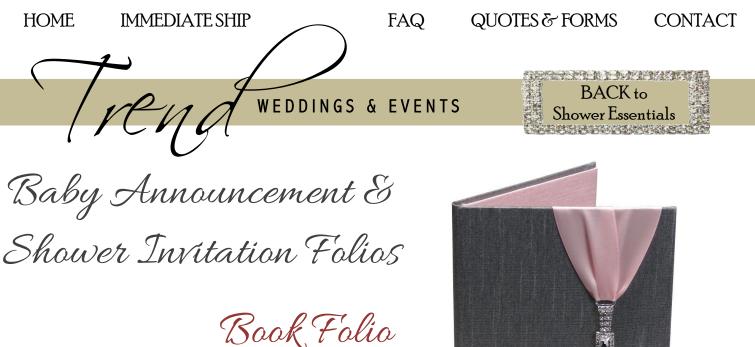

- Invitation ribbon inside
- Interior pocket for enclosures \*
- Up to 7½ x 9½ = Standard Pricing \*
- Custom sizes available \*

Shown in Pewter and Pink Shantung with Pearl Pink satin ribbon and "Allure" bling at additional cost