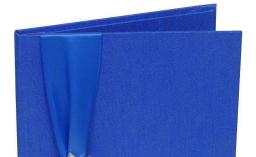

Shown in Pink Shantung with COM lace trim, "Flower" Bling, and feather accent at additional cost J. Grace design

Shown in Silver Shantung with White ribbon accent and "Star of David" Bling at additional cost