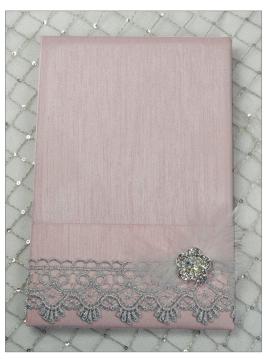

Shown in Pink Shantung with COM lace trim, "Flower" Bling, and feather accent at additional cost J. Grace design

Shown in Silver Shantung with White ribbon accent and "Star of David" Bling at additional cost