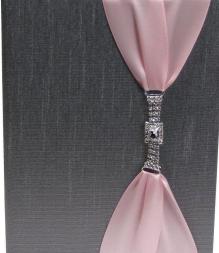

Shown in Ivory Shantung with Nude satin ribbon and "Pearl & Rhinestone" Bling at additional cost

Shown in Silver Shantung with COM ribbon. "Cross" Bling at additional cost

- Two-sided (fully covered in fabric front & back)
- Invitation ribbon on one side, pocket on reverse included
- Up to 7½ x 9½ = Standard Pricing