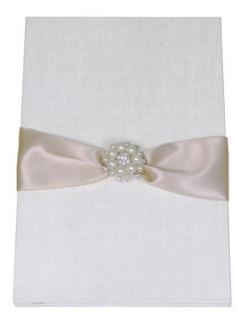

Shown in Pink Shantung with COM lace trim, "Flower" Bling, and feather accent at additional cost J. Grace design

Shown in Silver Shantung with White ribbon accent and "Star of David" Bling at additional cost