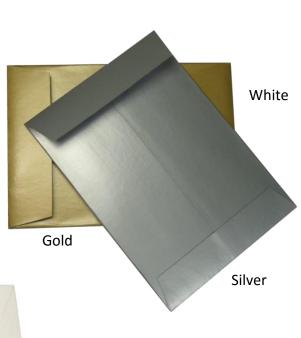

### Card Stock Euro Flap Envelope

- Available in Standard and Premium Papers
- Six sizes accommodate folios and Covered Pockets. Custom sizes available at additional cost

ctickleathra

Back to Mailers 

Meet First Class Mail Specs Meet First Class Flat Specs  $6^{1}/_{2} \times 6^{1}/_{8}$ 9x9 6 x 8 10 x 8  $10^{1}/_{2} \times 7^{1}/_{2}$ 7 x 9  $11 \times 8^{1}/_{2}$ 9 x 7