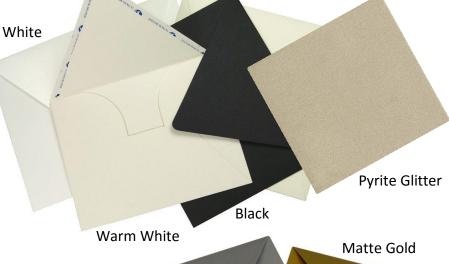

## Scalloped Envelope

- $\bullet$  Sizes 8x6, 9x7, 8x8, and  $10^{1}/_{4}$  x 7
- Same pricing as our Euro Flap envelopes.

- Double-sided tape edge borders the
- decorative liner
- Select from 25+ colors of poly silk, 16 shimmering shades of Pearlique fabric, or Pebble Mica and Glitter Specialty papers
- Available in card stock colors and sizes above