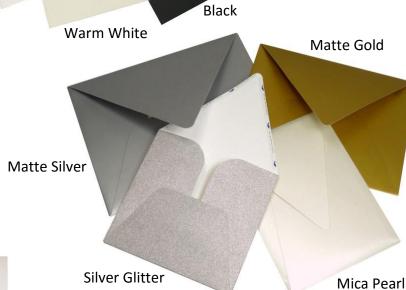

## Scalloped Envelope

- $\bullet$  Sizes 8x6, 9x7, 8x8, and  $10^{1}/_{4}$  x 7
- Same pricing as our Euro Flap envelopes.

- Double-sided tape edge borders the
- decorative liner
- Select from 25+ colors of poly silk, 16 shimmering shades of Pearlique fabric, or Pebble Mica and Glitter Specialty papers
- Available in card stock colors and sizes above