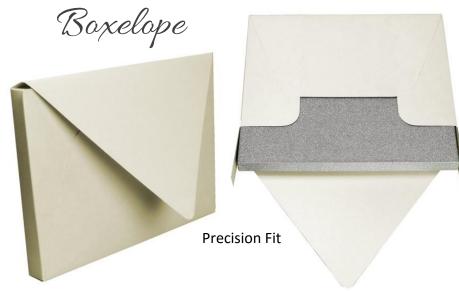

Mailing "box" meets "envelope"

A Coverstock envelope with structured sides, **Boxelopes** are ideally suited for invitation folios and boxes that are too thick for an envelope and do not require the rigid protection of a mailing box.