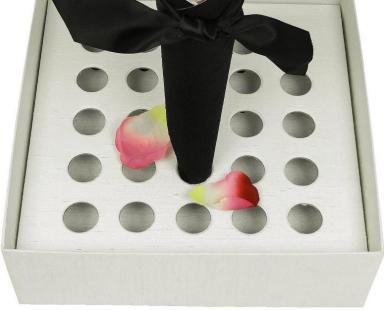

> Rounded top cone shown in Pyrite Glitter Paper with White Paper interior, and Coral Chiffon Flower

Flower Petal

Cone Box

Pointed top cone shown in Black Shantung exterior, White paper interior, and Black satin ribbon knot

**Box holds 25 Petal Cones** 

12" x 12" x 4" H