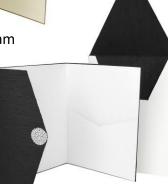

Gold Paper/Blush Shantung 6x9

Silver Shantung w/Flower 5x7

Fabric Wrapped Paper Pocket & Simply Savvy Sample Set 14-Pieces

5x7 with Fabric-Lined Envelope

7x7 with Pyrite Envelope

6x9 with Euro Envelope

Champagne Shantung Display Box

**NEW** 9x6 Gatefold with Scalloped Envelope

Fully embellished fabric exterior wraps with premium paper interior. Sizes to fit 5x5, 5x7, 7x7, & 6x9 invitations.

Fashionably stored in a shantung display box.