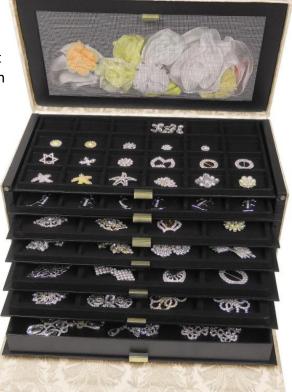

Our "box of Bling" allows you to design and create to your heart's content! A perfect working tool when combined with the swatch rings with ribbons

The Crown

16" x 8½" x 12"

Domed Organizer features 6 pull out divided trays (89 cubbies), 1 pull-out drawer, and a mesh screened area for flowers, feathers, and bows, oh my!

Front fabric flap folds up and is held by magnets, creating a beautifully finished display.

(bling sold separately)

The Fewel

Tool Box

A necessary tool of the trade!

Open the magnetic closure of this silk box to reveal 4 divided trays (52 cubbies) and a velvet display pad. Elegant, easy to use, and organized. 15" x 8½" x 3¼"