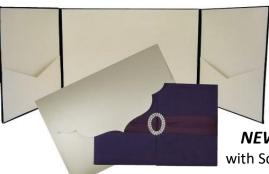

**NEW** 9x6 Gatefold with Scalloped Envelope

Fully embellished fabric exterior wraps with premium paper interior. Sizes to fit 5x5, 5x7, 7x7, & 6x9 invitations.

Fashionably stored in a shantung display box.