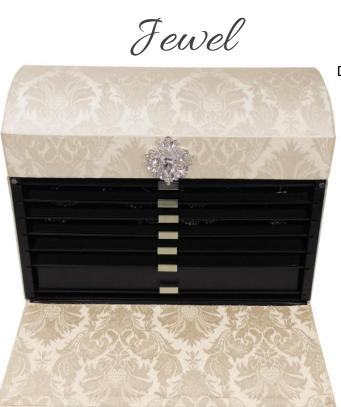

Front fabric flap folds up and is held by magnets, creating a beautifully finished display.

(bling sold separately)

The Fewel

Tool Box

A necessary tool of the trade!

Open the magnetic closure of this silk box to reveal 4 divided trays (52 cubbies) and a velvet display pad. Elegant, easy to use, and organized. 15" x 8½" x 3¼"