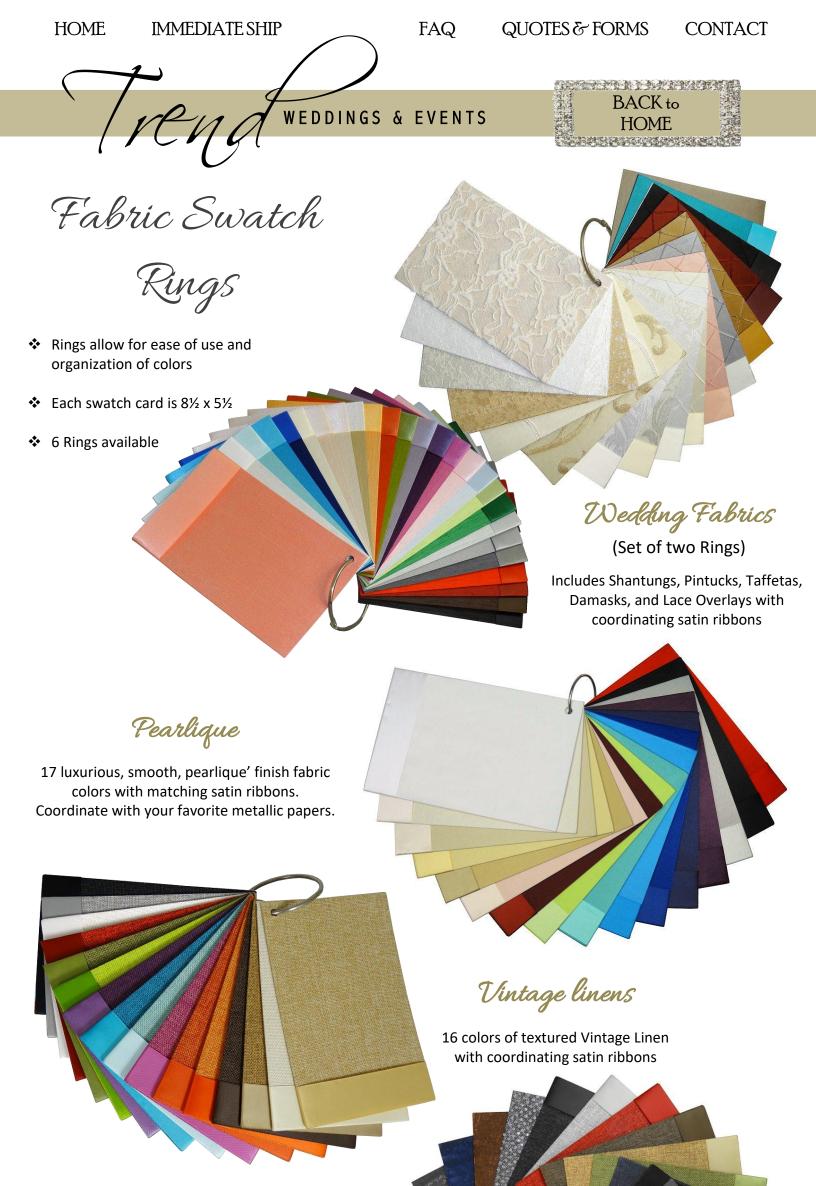

#### 2016 Fabrics

New Metallic Linens, Lace Overlays, Vintage Linen Colors, Suedes, and Premium Papers

NE

Royal Velvet

13 Royal Velvet colors and Premium Papers

20-Piece Sample Set

Black Shantung 6x6

White Shantung w/Flower

Gold Paper/Blush Shantung 6x9

Silver Shantung w/Flower 5x7

Fabric Wrapped Paper Pocket & Simply Savvy Sample Set 14-Pieces

5x7 with Fabric-Lined Envelope

7x7 with Pyrite Envelope

6x9 with Euro Envelope

Champagne Shantung Display Box

**NEW** 9x6 Gatefold with Scalloped Envelope

Fully embellished fabric exterior wraps with premium paper interior. Sizes to fit 5x5, 5x7, 7x7, & 6x9 invitations.

Fashionably stored in a shantung display box.

#### Mailer & Invitation Box in one!

Sizes to fit 5x7, 7x7, & 6x9 invitations. Meets all First Class style and U.S. Mail standards

9X6

Envelope Sample Ring

All envelope sizes, styles and papers shown including Boxelope

Warm White with Shantung Liner

Bling Box

This beautifully tufted Tiffany silk box comes loaded with more than 45+ styles including Mini, Majestic, Magical, Marvelous, and Magnificent Bling See "<u>Bling</u>" web page for styles

Our "box of Bling" allows you to design and create to your heart's content! A perfect working tool when combined with the swatch rings with ribbons

The Crown

16" x 8½" x 12"

Domed Organizer features 6 pull out divided trays (89 cubbies), 1 pull-out drawer, and a mesh screened area for flowers, feathers, and bows, oh my!