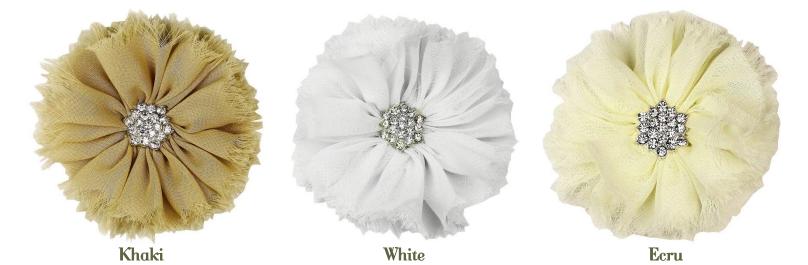

# 21-Piece Flower Sample Set

### 2" Chiffon Flowers - Rhinestone & Pearl Center

2<sup>3</sup>/<sub>4</sub>" Chiffon Fringe Flowers - Rhinestone Pavé Center