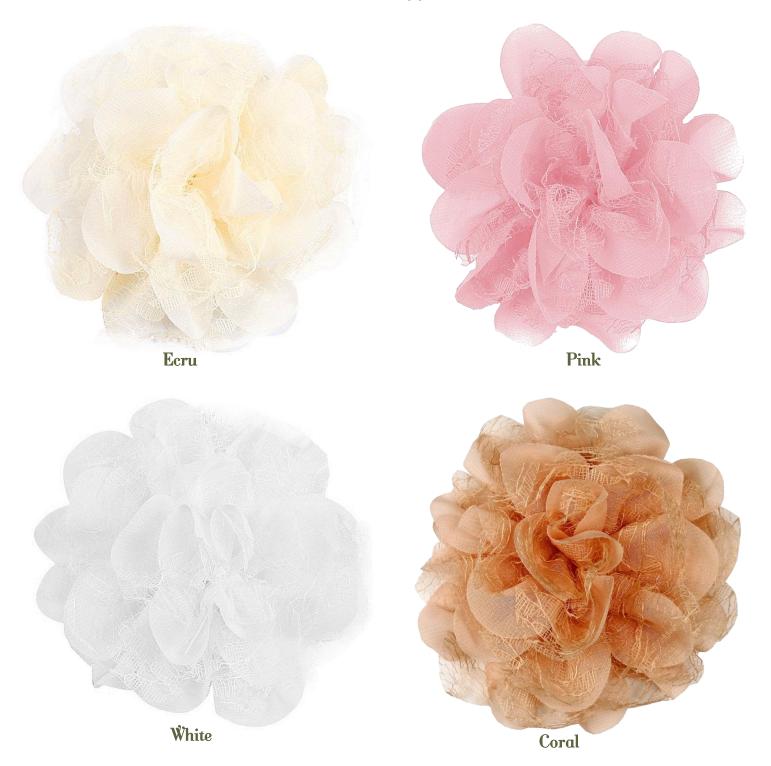

# 21-Piece Flower Sample Set

### 2" Chiffon Flowers - Rhinestone & Pearl Center

2<sup>3</sup>/<sub>4</sub>" Chiffon Fringe Flowers - Rhinestone Pavé Center