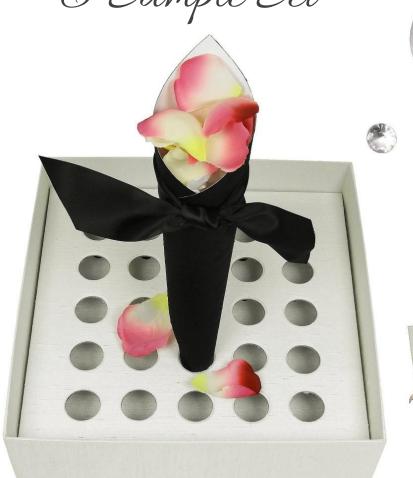

## $4^{1}/_{2}$ " Lace Chiffon Flowers

Cone Display & Sample Set

Pointed top cone shown in Black Shantung exterior, White paper interior, and Black satin ribbon knot

> Display Box holds 25 Petal Cones 12" x 12" x 4" H