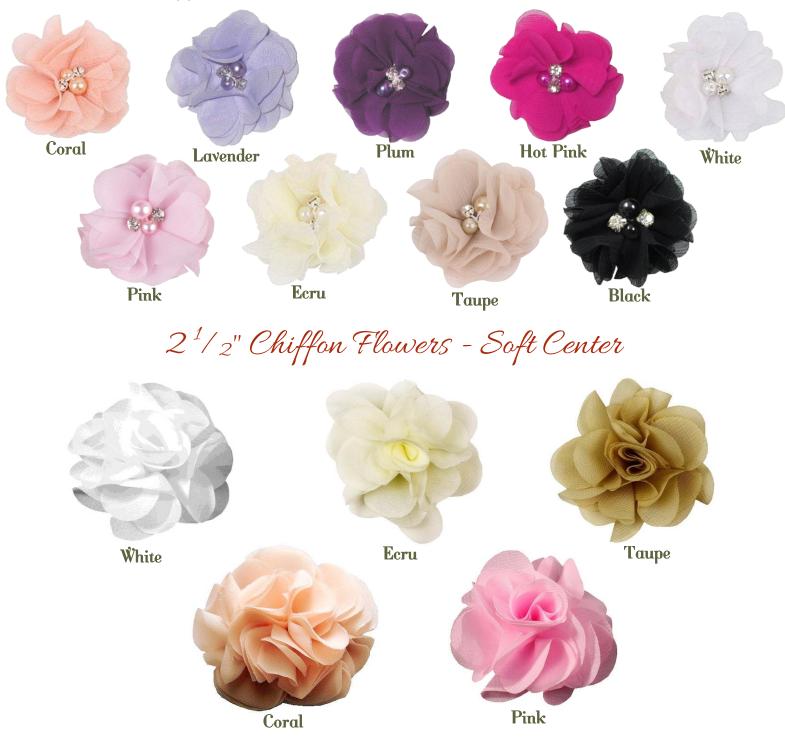

# 21-Piece Flower Sample Set

### 2" Chiffon Flowers - Rhinestone & Pearl Center

2<sup>3</sup>/<sub>4</sub>" Chiffon Fringe Flowers - Rhinestone Pavé Center