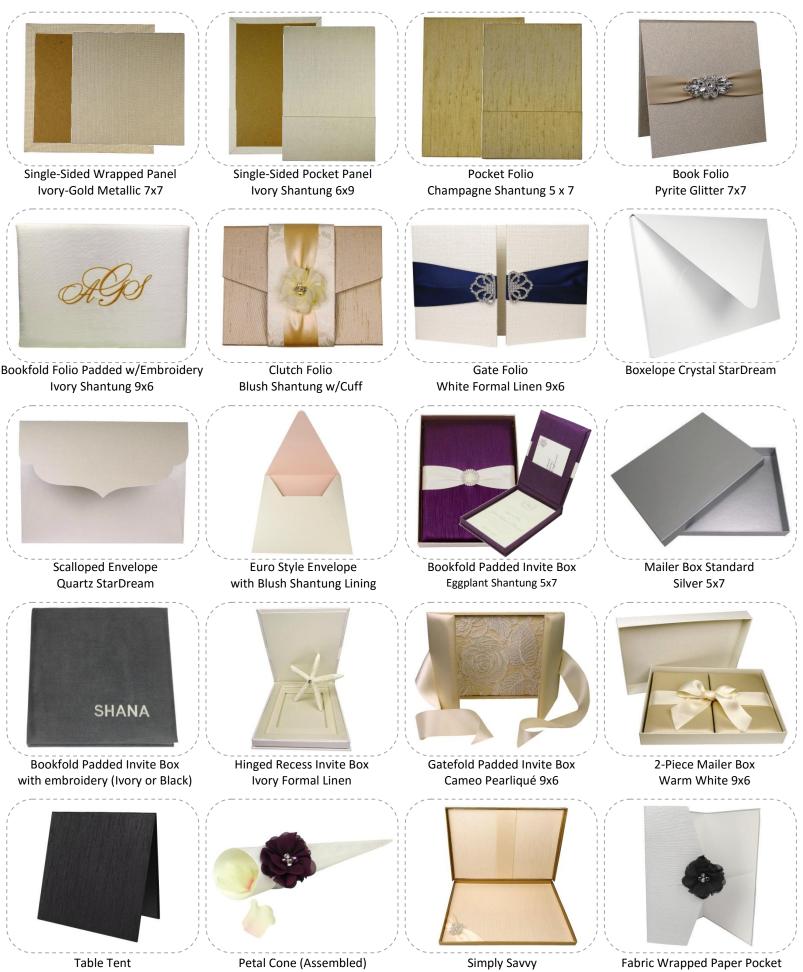

**NEW** 9x6 Gatefold with Scalloped Envelope

Fully embellished fabric exterior wraps with premium paper interior. Sizes to fit 5x5, 5x7, 7x7, & 6x9 invitations.

Fashionably stored in a shantung display box.

#### Mailer & Invitation Box in one!

Sizes to fit 5x7, 7x7, & 6x9 invitations. Meets all First Class style and U.S. Mail standards

9X6

Envelope Sample Ring

All envelope sizes, styles and papers shown including Boxelope

Silver Glitter

White Coverstock

Trend C.6.5 61/1" × 61/1" MICA PEARL COVER

19A-STARREAN Troug Schugers

3-Piece Boxelope Sample Set

Trollasson Stratist WANNIECOR

Mailing "box" meets "envelope"

A Coverstock envelope with structured sides, **Boxelopes** are ideally suited for invitation folios and boxes that are too thick for an envelope and do not require the rigid protection of a mailing box.

Warm White with Shantung Liner

Bling Box

This beautifully tufted Tiffany silk box comes loaded with more than 45+ styles including Mini, Majestic, Magical, Marvelous, and Magnificent Bling See "<u>Bling</u>" web page for styles

## $4^{1}/_{2}$ " Lace Chiffon Flowers

Cone Display & Sample Set

Pointed top cone shown in Black Shantung exterior, White paper interior, and Black satin ribbon knot

> Display Box holds 25 Petal Cones 12" x 12" x 4" H

Rounded top cone shown in Pyrite Glitter Paper with White Paper interior, and Coral Chiffon Flower

Display box with an assortment of 6 assembled and embellished petal cones!

Pointed top cone shown in Thistle Shantung with Warm White Paper interior, and Deco Bling