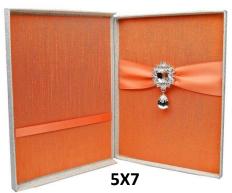

Gold Paper/Blush Shantung 6x9

Silver Shantung w/Flower 5x7

Fabric Wrapped Paper Pocket & Simply Savvy Sample Set 14-Pieces

5x7 with Fabric-Lined Envelope

7x7 with Pyrite Envelope

6x9 with Euro Envelope

Champagne Shantung Display Box