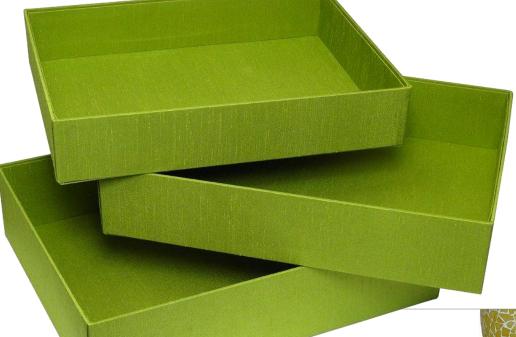

Three-piece nested set shown in Leaf Shantung

Box shown as riser in Khaki Vintage Linen