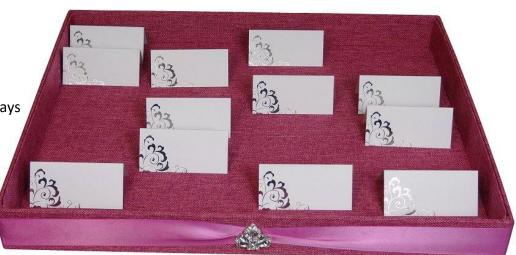

WEDDINGS & EVENTS

artiklishtifikasi BACK to Event Essentials

Place Card Trays

Set of 2 nested fabric reception trays

16 x 20 x 2 and 15½ x 19½ x 2

Custom sizes available on a per quote basis

Each tray holds approximately 32-40 Place Cards / Escort Cards

Shown in Raspberry Vintage Linen with Garden Rose satin ribbon and "Regal" Bling at additional cost

at standard pricing

Two-piece set shown nested for economy shipping

Custom sized boxes available for holding programs, favors, flowers, or turn over to use as risers on reception table.