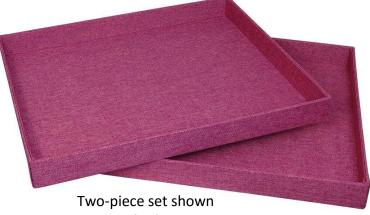

Shown in Raspberry Vintage Linen with Garden Rose satin ribbon and "Regal" Bling at additional cost

at standard pricing

Two-piece set shown nested for economy shipping

Custom sized boxes available for holding programs, favors, flowers, or turn over to use as risers on reception table.