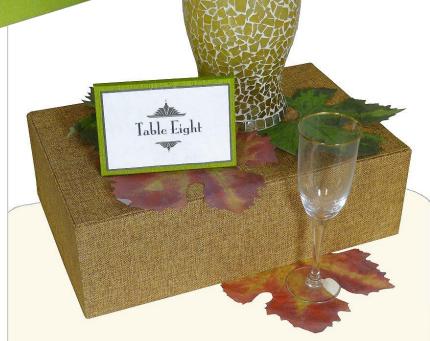

WEDDINGS & EVENTS

artiklishtifikasi BACK to Event Essentials

Place Card Trays

Set of 2 nested fabric reception trays

16 x 20 x 2 and 15½ x 19½ x 2

Custom sizes available on a per quote basis

Each tray holds approximately 32-40 Place Cards / Escort Cards

Shown in Raspberry Vintage Linen with Garden Rose satin ribbon and "Regal" Bling at additional cost

at standard pricing

Two-piece set shown nested for economy shipping

Custom sized boxes available for holding programs, favors, flowers, or turn over to use as risers on reception table.

Three-piece nested set shown in Leaf Shantung

Box shown as riser in Khaki Vintage Linen