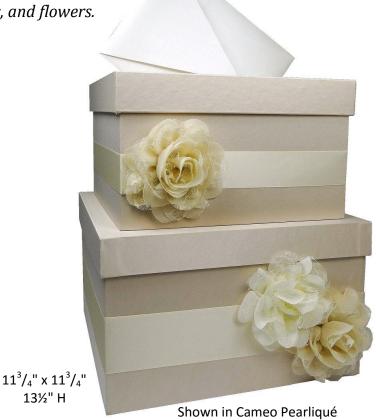

#### Domed Trunk Card Box

## For events of Grandeur!

The card trunk makes a stunning statement, and has more than ample space for cards aplenty.

24"W x 15"D x 17"H (closed)

Shown in Champagne Shantung with Gilded Vine organza overlay at additional cost, and "Crest" Bling