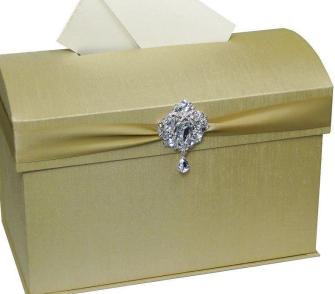

#### "Hat" Card Box

Card Boxes are a must for a special event. Each safely holds greeting and gift cards, while adding decorative flair to the celebration.

> Select the style, fabric, & colors that make each event unique.

Domed Card Box

Shown in Champagne Shantung with Latte satin ribbon and "Crest" Bling

Shown in Silver Tinsel with Black satin ribbon bow

Card Box

A gorgeous stack of presents is a perfect way to distinguish the gift table, while keeping cards collected in style.