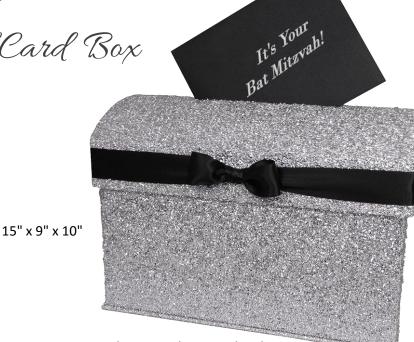

#### Domed Trunk Card Box

## For events of Grandeur!

The card trunk makes a stunning statement, and has more than ample space for cards aplenty.

24"W x 15"D x 17"H (closed)

Shown in Champagne Shantung with Gilded Vine organza overlay at additional cost, and "Crest" Bling