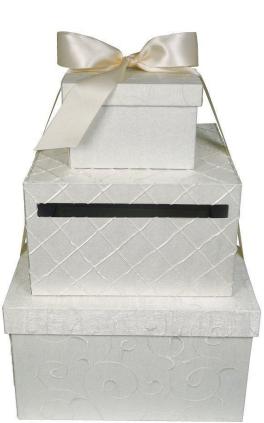

#### Cake Card Box

these **round** and **square** cake card boxes can be embellished with ribbons, trims, and flowers.

13½" H

with Ivory Ribbon and **Lace Chiffon Flowers** 