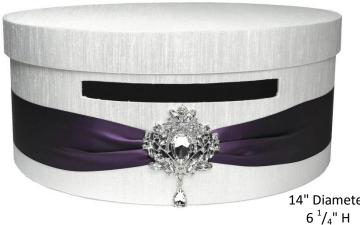

#### "Hat" Card Box

Card Boxes are a must for a special event. Each safely holds greeting and gift cards, while adding decorative flair to the celebration.

> Select the style, fabric, & colors that make each event unique.

Domed Card Box

Shown in Champagne Shantung with Latte satin ribbon and "Crest" Bling

Shown in Silver Tinsel with Black satin ribbon bow

Card Box

A gorgeous stack of presents is a perfect way to distinguish the gift table, while keeping cards collected in style.