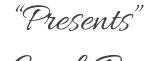

Domed Card Box

Shown in Champagne Shantung with Latte satin ribbon and "Crest" Bling

Shown in Silver Tinsel with Black satin ribbon bow

Card Box

A gorgeous stack of presents is a perfect way to distinguish the gift table, while keeping cards collected in style.

The "Presents" style card box offers the opportunity to mix fabrics for a more eclectic, custom look.

Shown in Thistle Shantung with Gilded Vine organza overlay at

Shown in Ivory Shantung, Ivory Pintuck, and Ivory Swirl Overlay, with Ivory satin ribbon. 12" x 12" x 17" set up - Ships nested